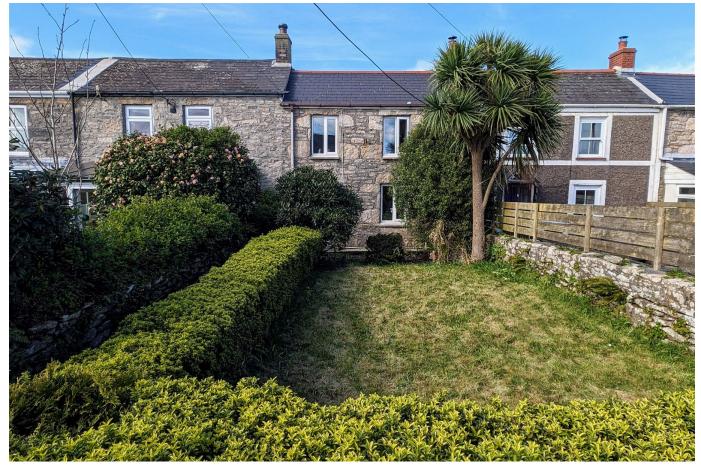

## **Boscaswell Downs, Pendeen TR19**

Guide Price £265,000

- TWO DOUBLE BEDROOM COTTAGE
- NO ONWARD CHAIN/CHAIN FREE
- UPVC DOUBLE GLAZING THROUGHOUT
- ADDITIONAL OFF STREET PARKING

A two bedroom cottage that offers deceptively spacious accommodation as well as a large garage and parking - with beautiful sea views at the rear across fieds.

## **Key Features**

| NO ONWARD CHAIN/CHAIN FREE             | TWO DOUBLE BEDROOM COTTAGE    |
|----------------------------------------|-------------------------------|
| UPVC DOUBLE GLAZING THROUGHOUT         | WOODBURNING STOVE             |
| DISTANT SEA VIEW AT REAR               | • LARGE GARAGE WITH POWER     |
| FRONT AND REAR GARDENS                 | ADDITIONAL OFF STREET PARKING |
| • EPC RATING- E / COUNCIL TAX BAND - A | •                             |
|                                        |                               |
|                                        |                               |
|                                        |                               |
|                                        |                               |
|                                        |                               |
|                                        |                               |
|                                        |                               |
|                                        |                               |
|                                        |                               |
|                                        |                               |